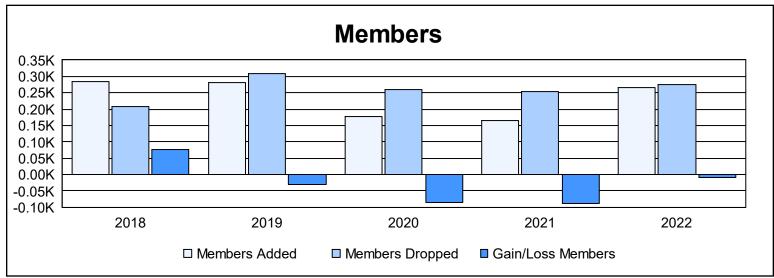

District 417 As of June 2022 Cumulative

| Year      | New<br>Clubs | Dropped<br>Clubs | Gain/<br>Loss<br>Clubs | New<br>Members | Charter<br>Members | Reinstate<br>Members | Transfer<br>Members | Total<br>Member<br>Added | Total<br>Members<br>Dropped | Gain/<br>Loss<br>Members |
|-----------|--------------|------------------|------------------------|----------------|--------------------|----------------------|---------------------|--------------------------|-----------------------------|--------------------------|
| 2017-2018 | 1            | 0                | 1                      | 242            | 27                 | 9                    | 7                   | 285                      | 208                         | 77                       |
| 2018-2019 | 4            | 1                | 3                      | 164            | 101                | 4                    | 11                  | 280                      | 309                         | -29                      |
| 2019-2020 | 1            | 2                | -1                     | 128            | 30                 | 5                    | 13                  | 176                      | 261                         | -85                      |
| 2020-2021 | 0            | 0                | 0                      | 138            | 5                  | 4                    | 19                  | 166                      | 253                         | -87                      |
| 2021-2022 | 2            | 1                | 1                      | 196            | 43                 | 5                    | 22                  | 266                      | 275                         | -9                       |
| Average   | 2            | 1                | 1                      | 174            | 41                 | 5                    | 14                  | 235                      | 261                         | -27                      |