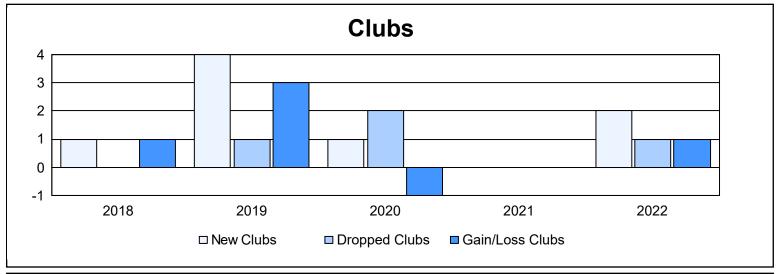

District 417 As of June 2022 Cumulative

| Year      | New<br>Clubs | Dropped<br>Clubs | Gain/<br>Loss<br>Clubs | New<br>Members | Charter<br>Members | Reinstate<br>Members | Transfer<br>Members | Total<br>Member<br>Added | Total<br>Members<br>Dropped | Gain/<br>Loss<br>Members |
|-----------|--------------|------------------|------------------------|----------------|--------------------|----------------------|---------------------|--------------------------|-----------------------------|--------------------------|
| 2017-2018 | 1            | 0                | 1                      | 242            | 27                 | 9                    | 7                   | 285                      | 208                         | 77                       |
| 2018-2019 | 4            | 1                | 3                      | 164            | 101                | 4                    | 11                  | 280                      | 309                         | -29                      |
| 2019-2020 | 1            | 2                | -1                     | 128            | 30                 | 5                    | 13                  | 176                      | 261                         | -85                      |
| 2020-2021 | 0            | 0                | 0                      | 138            | 5                  | 4                    | 19                  | 166                      | 253                         | -87                      |
| 2021-2022 | 2            | 1                | 1                      | 196            | 43                 | 5                    | 22                  | 266                      | 275                         | -9                       |
| Average   | 2            | 1                | 1                      | 174            | 41                 | 5                    | 14                  | 235                      | 261                         | -27                      |